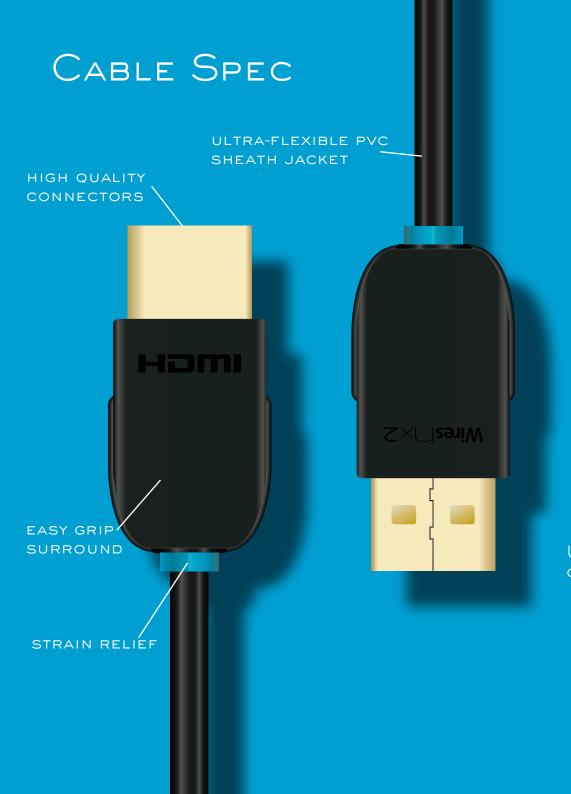

Flexible PVC Jacket

Up to 4 layers of Shielding

Oxygen Free Copper (OFC)

\*TYPICAL ELEMENTS OF WIRES NX2 CABLES