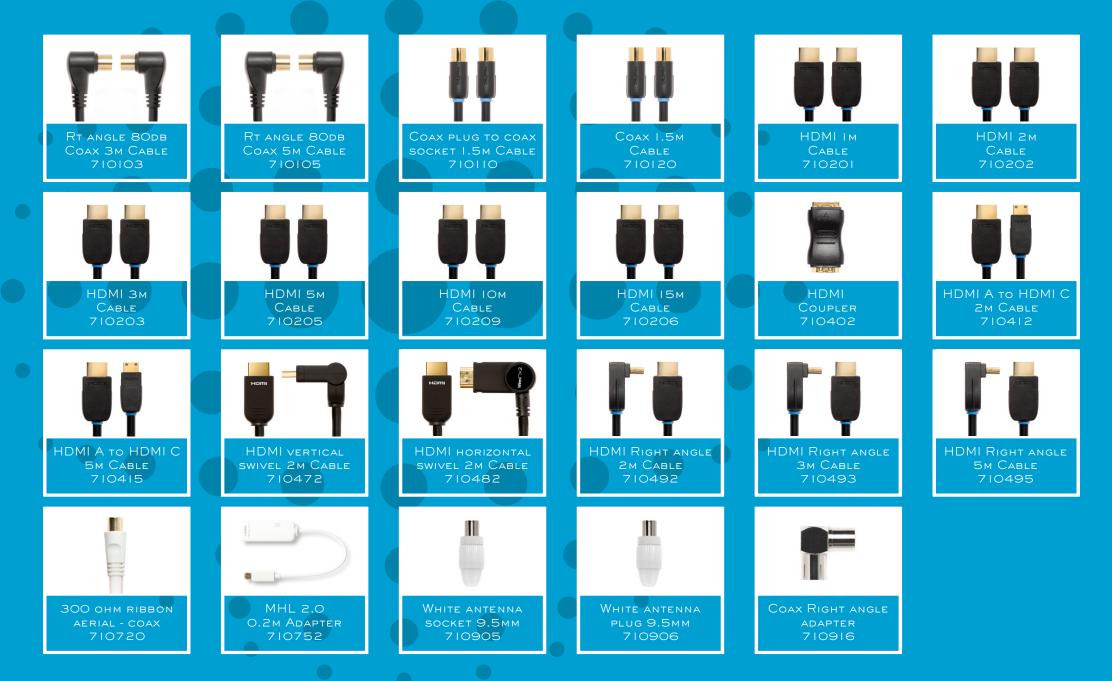

TECHLINK Wires 2 High Speed Plug and Play HDMI

**Wires** XX

#### THE RANGE



Wires NX2 is our most comprehensive range OF CABLES TO DATE. CATERING FOR EVERY AUDIO, VISUAL OR DATA CONNECTION REQUIREMENT YOU MAY HAVE, INCORPORATING LEGACY CONNECTIONS THROUGH TO THE LATEST MHL 2.0. WIRES NX2 GIVES YOU THE TECHNOLOGY BENIFITS WHEN YOU NEED THEM MOST. FEATURING MINIMAL MOULDED CONNECTORS WITH A MIX OF GOLD AND NICKEL TERMINALS, THESE MAKE THE PERFECT CABLES TO UPGRADE TO.

# AUDIO VISION





#### Audio





#### Data





## VISION





## Accessories





Cable Tidy Kit 710991





All of the cables within the Wires NX2 range are specified to be suitable for everyday use. Shielding allows for a clearer, sharper transfer of signal and precision moulded ABS encases the connector in a durable, easy grip surround.

Flexible PVC Jacket

Up to 4 layers of Shielding

Oxygen Free Copper (OFC)

\*TYPICAL ELEMENTS OF WIRES NX2 CABLES

## THE PACKAGING





The idea when developing the packs was to have something that when presented in-store as a range or individually, would stand out and draw the customers to it. Wires NX2 packaging was designed to be simpler, easier to open and smaller than previous cable packs. The moulded inner blisters allow a 360° view of the cables.



THE PACK