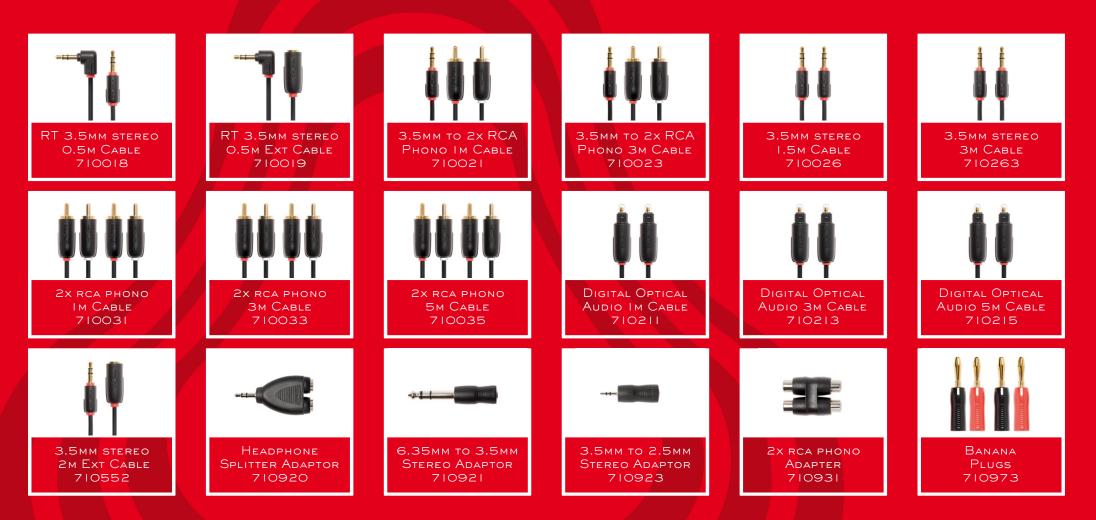

TECHLINK Wires 2 High Speed Plug and Play HDMI

**Wires** XX

#### THE RANGE



Wires NX2 is our most comprehensive range OF CABLES TO DATE. CATERING FOR EVERY AUDIO, VISUAL OR DATA CONNECTION REQUIREMENT YOU MAY HAVE, INCORPORATING LEGACY CONNECTIONS THROUGH TO THE LATEST MHL 2.0. WIRES NX2 GIVES YOU THE TECHNOLOGY BENIFITS WHEN YOU NEED THEM MOST. FEATURING MINIMAL MOULDED CONNECTORS WITH A MIX OF GOLD AND NICKEL TERMINALS, THESE MAKE THE PERFECT CABLES TO UPGRADE TO.

# AUDIO VISION





#### Audio





#### Data





## VISION





## Accessories





Cable Tidy Kit 710991





All of the cables within the Wires NX2 range are specified to be suitable for everyday use. Shielding allows for a clearer, sharper transfer of signal and precision moulded ABS encases the connector in a durable, easy grip surround.

Flexible PVC Jacket

Up to 4 layers of Shielding

Oxygen Free Copper (OFC)

\*TYPICAL ELEMENTS OF WIRES NX2 CABLES

## THE PACKAGING





The idea when developing the packs was to have something that when presented in-store as a range or individually, would stand out and draw the customers to it. Wires NX2 packaging was designed to be simpler, easier to open and smaller than previous cable packs. The moulded inner blisters allow a 360° view of the cables.



THE PACKAGING HAS BEEN D