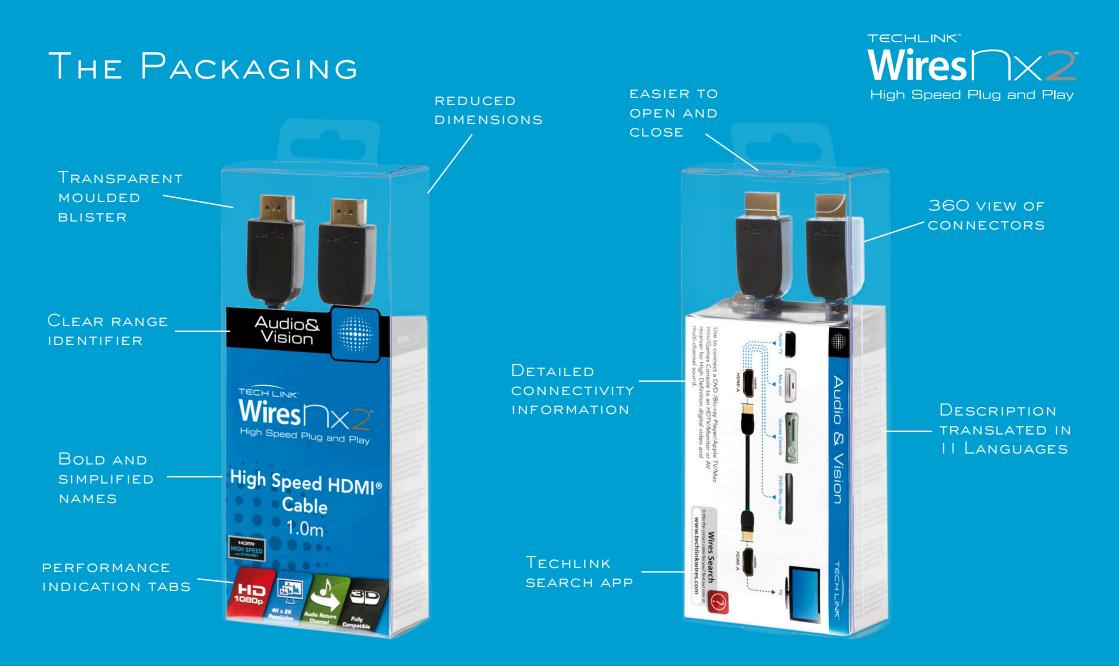

## THE PACKAGING

The idea when developing the packs was to have something that when presented in-store as a range or individually, would stand out and draw the customers to it. Wires NX2 packaging was designed to be simpler, easier to open and smaller than previous cable packs. The moulded inner blisters allow a 360° view of the cables.

THE PACKAGING HAS BEEN DESIGNED TO PROVIDE THE CUSTOMER WITH ALL THE INFORMATION REQUIRED TO SOURCE THE CORRECT CABLE QUICKLY. THE CLEAR CONNECTIVITY GUIDE ON THE FRONT AND REAR OF THE PACK IDENTIFIES THE PORTS ON THE USERS PRODUCTS AND WHICH WAY THE SIGNAL PATH SHOULD FLOW.