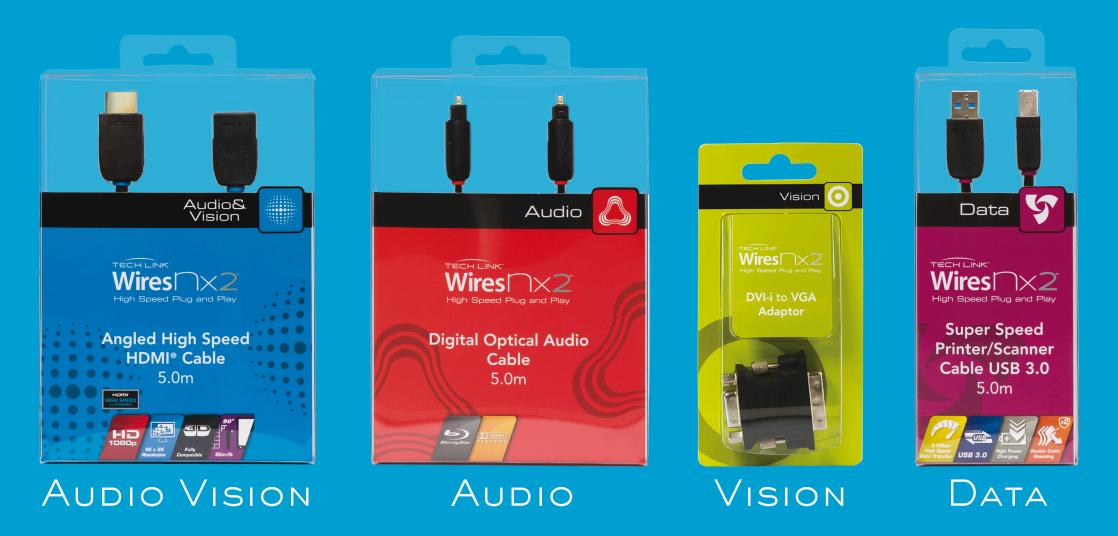

AUDIO, VISUAL OR DATA CONNECTION REQUIREMENT YOU MAY HAVE, INCORPORATING LEGACY CONNECTIONS THROUGH TO THE LATEST MHL 2.0. WIRES NX2 GIVES YOU THE TECHNOLOGY BENIFITS WHEN YOU NEED THEM MOST. FEATURING MINIMAL MOULDED CONNECTORS WITH A MIX OF GOLD AND NICKEL TERMINALS, THESE MAKE THE PERFECT CABLES TO UPGRADE TO.

# AUDIO VISION





#### Audio





#### Data





## VISION





## Accessories





Cable Tidy Kit 710991





All of the cables within the Wires NX2 range are specified to be suitable for everyday use. Shielding allows for a clearer, sharper transfer of signal and precision moulded ABS encases the connector in a durable, easy grip surround.

Flexible PVC Jacket

Up to 4 layers of Shielding

Oxygen Free Copper (OFC)

\*TYPICAL ELEMENTS OF WIRES NX2 CABLES

## THE PACKAGING





The idea when developing the packs was to have something that when presented in-store as a range or individually, would stand out and draw the customers to it. Wires NX2 packaging was designed to be simpler, easier to open and smaller than previous cable packs. The moulded inner blisters allow a 360° view of the cables.



THE PACKAGING HAS BEEN DESIGNED TO PROVIDE THE CUSTOMER WITH ALL THE INFORMATION REQUIRED TO SOURCE THE CORRECT CABLE QUICKLY. THE CLEAR CONNECTIVITY GUIDE ON THE FRONT AND REAR OF THE PACK IDENTIFIES THE PORTS ON THE USERS PRODUCTS AND WHICH WAY THE SIGNAL PATH SHOULD FLOW.

## THE PACKAGING





WIRES NX2 MICRO ADAPTOR PACKS OFFER A CLEAR RANGE INDICATOR, A BOLD EASY TO READ TITLE AND A LARGE VIEWING WINDOW ALL WITH A FULL COLOUR PACK HELPING MAKE IT ABOUT THE PRODUC