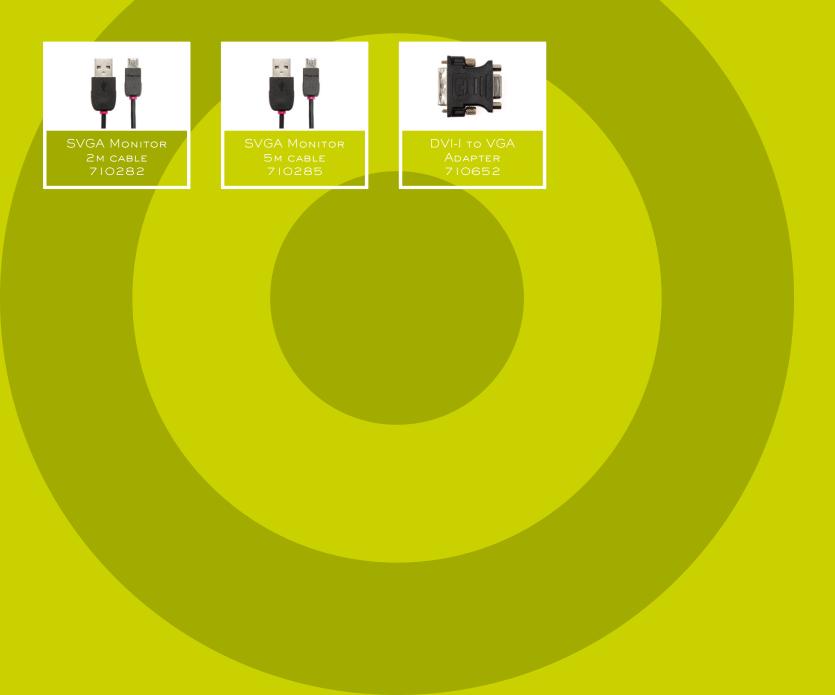

TECHLINK Wires 2 High Speed Plug and Play HDMI

**Wires** XX

#### THE RANGE



Wires NX2 is our most comprehensive range OF CABLES TO DATE. CATERING FOR EVERY AUDIO, VISUAL OR DATA CONNECTION REQUIREMENT YOU MAY HAVE, INCORPORATING LEGACY CONNECTIONS THROUGH TO THE LATEST MHL 2.0. WIRES NX2 GIVES YOU THE TECHNOLOGY BENIFITS WHEN YOU NEED THEM MOST. FEATURING MINIMAL MOULDED CONNECTORS WITH A MIX OF GOLD AND NICKEL TERMINALS, THESE MAKE THE PERFECT CABLES TO UPGRADE TO.

# AUDIO VISION





#### Audio





#### Data





## VISION





## Accessories





Cable Tidy Kit 710991





All of the cables within the Wires NX2 range are specified to be suitable for everyday use. Shielding allows for a clearer, sharper transfer of signal and precision moulded ABS encases the connector in a durable, easy grip surround.

Flexible PVC Jacket

Up to 4 layers of Shielding

Oxygen Free Copper (OFC)

\*TYPICAL ELEMENTS OF WIRES NX2 CABLES

## THE PACKAGING





The idea when developing the packs was to have something that when presented in-store as a range or individually, would stand out and draw the customers to it. Wires NX2 packaging was designed to be simpler, easier to open and smaller than previous cable packs. The moulded inner blisters allow a 360° view of the cables.



THE PACKAGING HAS BEEN DESIGNED TO PROVIDE THE CUSTOME