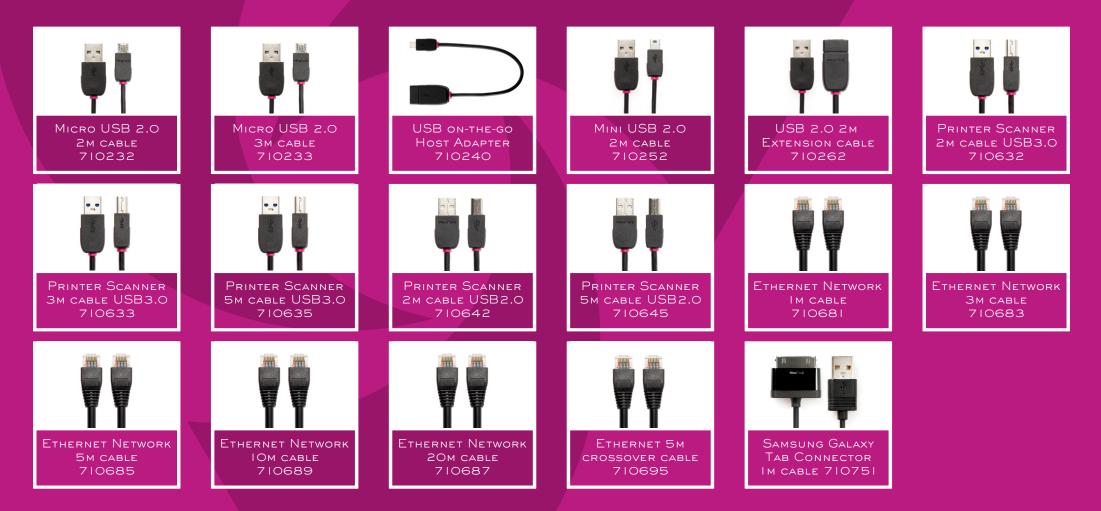

TECHLINK Wires 2 High Speed Plug and Play HDMI

**Wires** XX

#### THE RANGE



Wires NX2 is our most comprehensive range OF CABLES TO DATE. CATERING FOR EVERY AUDIO, VISUAL OR DATA CONNECTION REQUIREMENT YOU MAY HAVE, INCORPORATING LEGACY CONNECTIONS THROUGH TO THE LATEST MHL 2.0. WIRES NX2 GIVES YOU THE TECHNOLOGY BENIFITS WHEN YOU NEED THEM MOST. FEATURING MINIMAL MOULDED CONNECTORS WITH A MIX OF GOLD AND NICKEL TERMINALS, THESE MAKE THE PERFECT CABLES TO UPGRADE TO.

# AUDIO VISION





#### Audio





#### Data





## VISION





## Accessories





Cable Tidy Kit 710991





All of the cables within the Wires NX2 range are specified to be suitable for everyday use. Shielding allows for a clearer, sharper transfer of signal and precision moulded ABS encases the connector in a durable, easy grip surround.

Flexible PVC Jacket

Up to 4 layers of Shielding

Oxygen Free Copper (OFC)

\*TYPICAL ELEMENTS OF WIRES NX2 CABLES

## THE PACKAGING





The idea when developing the packs was to have something that when presented in-store as a range or individually, would stand out and draw the customers to it. Wires NX2 packaging was designed to be simpler, easier to open and smaller than previous cable packs. The moulded inner blisters allow a 360° view of the cables.



THE PACKAGING HAS BEEN DESIGNED TO PROV