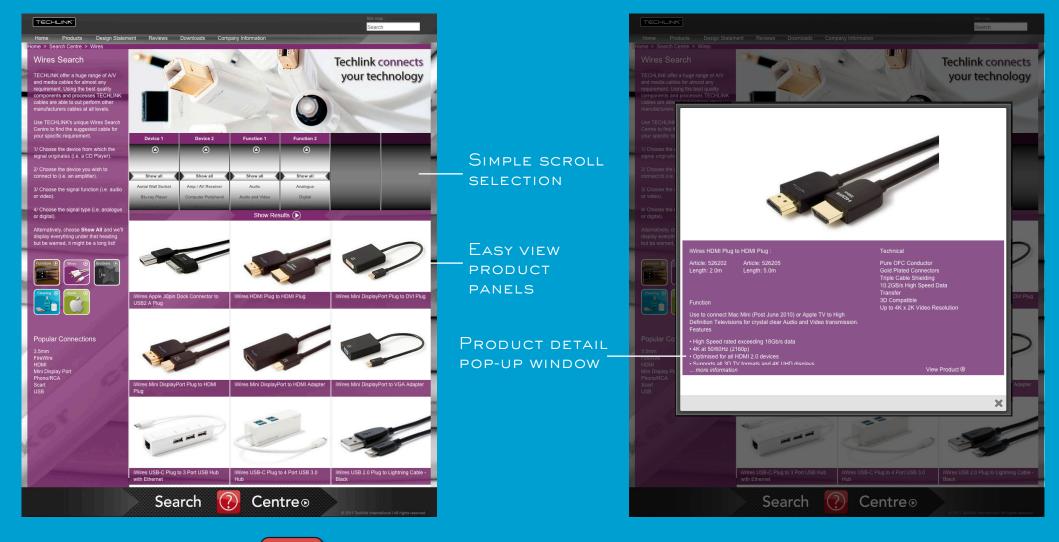

#### THE WEB APP

TECHLINK" Wires X2 High Speed Plug and Play

The Wires Search app was designed to support the cable range and make finding the correct cable simpler and easier. The app is populated with all available connectors from techlink.