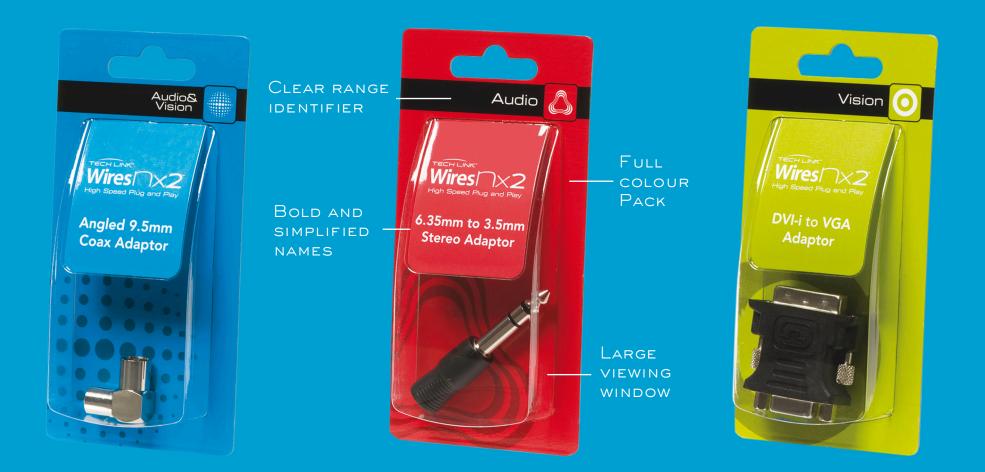

## THE PACKAGING

WIRES NX2 MICRO ADAPTOR PACKS OFFER A CLEAR RANGE INDICATOR, A BOLD EASY TO READ TITLE AND A LARGE VIEWING WINDOW ALL WITH A FULL COLOUR PACK HELPING MAKE IT ABOUT THE PRODUCT.